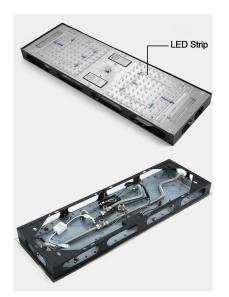

## THERMOSTATIC RAINFALL WATERFALL PHONE CONTROLLED SHOWER SYSTEM WITH SOUND SYSTEM AND HANDHELD SHOWER SPECIFICATIONS

Shower Panel /Hose Material: 304 Stainless Steel Shower Head Size: 900\*300 mm Shower Mixer Material: Brass Concealed Mixer Size: 465\*130 mm Showerheads Install: Embedded Ceiling Mounted Concealed Mixer Install: Wall-Mounted LED Shower Head Functions: Rainfall, Waterfall, Water Column Water Pressure: 0.3 MPA Water Flow: 16L/min~28L/min Hand Shower/ Shower holder Material: Brass Shower Accessories Material: Brass LED Light: Need to Connect Power LED Light Color: 64 Color Shower Hose Length: 1.5M AC: 100-265V 50/60Hz