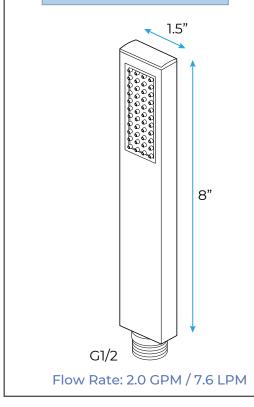

## Hand Shower

## THERMOSTATIC RAINFALL WATERFALL PHONE CONTROLLED SHOWER SYSTEM WITH SOUND SYSTEM AND HANDHELD SHOWER SPECIFICATIONS

Shower Panel /Hose Material: 304 Stainless Steel Shower Head Size: 900\*300 mm Shower Mixer Material: Brass Concealed Mixer Size: 465\*130 mm Showerheads Install: Embedded Ceiling Mounted Concealed Mixer Install: Wall-Mounted LED Shower Head Functions: Rainfall, Waterfall, Water Column Water Pressure: 0.3 MPA Water Flow: 16L/min~28L/min Hand Shower/ Shower holder Material: Brass Shower Accessories Material: Brass LED Light: Need to Connect Power LED Light Color: 64 Color Shower Hose Length: 1.5M AC: 100-265V 50/60Hz