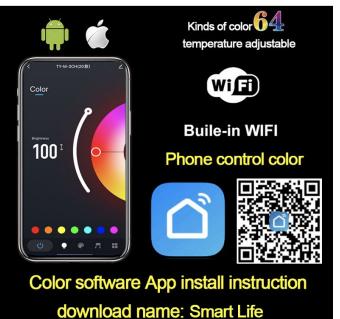

## THERMOSTATIC RAINFALL WATERFALL PHONE CONTROLLED SHOWER SYSTEM WITH SOUND SYSTEM AND HANDHELD SHOWER SPECIFICATIONS

Shower Panel /Hose Material: 304 Stainless Steel Shower Head Size: 900\*300 mm Shower Mixer Material: Brass Concealed Mixer Size: 465\*130 mm Showerheads Install: Embedded Ceiling Mounted Concealed Mixer Install: Wall-Mounted LED Shower Head Functions: Rainfall, Waterfall, Water Column Water Pressure: 0.3 MPA Water Flow: 16L/min~28L/min Hand Shower/ Shower holder Material: Brass Shower Accessories Material: Brass LED Light: Need to Connect Power LED Light Color: 64 Color Shower Hose Length: 1.5M AC: 100-265V 50/60Hz