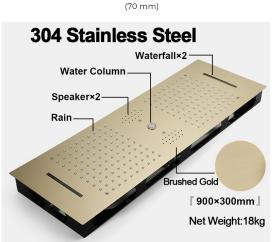

## THERMOSTATIC RAINFALL WATERFALL PHONE CONTROLLED SHOWER SYSTEM WITH SOUND SYSTEM AND HANDHELD SHOWER SPECIFICATIONS

Shower Panel /Hose Material: 304 Stainless Steel Shower Head Size: 900\*300 mm Shower Mixer Material: Brass Concealed Mixer Size: 465\*130 mm Showerheads Install: Embedded Ceiling Mounted Concealed Mixer Install: Wall-Mounted LED Shower Head Functions: Rainfall, Waterfall, Water Column Water Pressure: 0.3 MPA Water Flow: 16L/min~28L/min Hand Shower/ Shower holder Material: Brass Shower Accessories Material: Brass LED Light: Need to Connect Power LED Light Color: 64 Color Shower Hose Length: 1.5M AC: 100-265V 50/60Hz