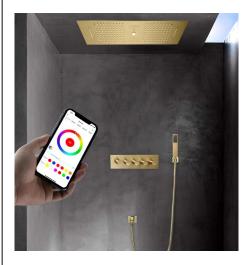

## THERMOSTATIC RAINFALL WATERFALL PHONE CONTROLLED SHOWER SYSTEM WITH SOUND SYSTEM AND HANDHELD SHOWER SPECIFICATIONS

Shower Panel /Hose Material: 304 Stainless Steel Shower Head Size: 900\*300 mm Shower Mixer Material: Brass Concealed Mixer Size: 465\*130 mm Showerheads Install: Embedded Ceiling Mounted Concealed Mixer Install: Wall-Mounted LED Shower Head Functions: Rainfall, Waterfall, Water Column Water Pressure: 0.3 MPA Water Flow: 16L/min~28L/min Hand Shower/ Shower holder Material: Brass Shower Accessories Material: Brass LED Light: Need to Connect Power LED Light Color: 64 Color Shower Hose Length: 1.5M AC: 100-265V 50/60Hz