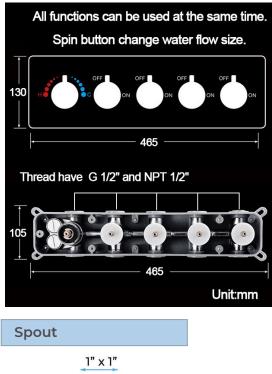

## THERMOSTATIC RAINFALL WATERFALL PHONE CONTROLLED SHOWER SYSTEM WITH SOUND SYSTEM AND HANDHELD SHOWER SPECIFICATIONS

Shower Panel /Hose Material: 304 Stainless Steel Shower Head Size: 900\*300 mm Shower Mixer Material: Brass Concealed Mixer Size: 465\*130 mm Showerheads Install: Embedded Ceiling Mounted Concealed Mixer Install: Wall-Mounted LED Shower Head Functions: Rainfall, Waterfall, Water Column Water Pressure: 0.3 MPA Water Flow: 16L/min~28L/min Hand Shower/ Shower holder Material: Brass Shower Accessories Material: Brass LED Light: Need to Connect Power LED Light Color: 64 Color Shower Hose Length: 1.5M AC: 100-265V 50/60Hz

## Water Pressure: 0.3-0.5MPA Shower Flow Rate: 16-28L/min

All dimensions and specifications are nominal and may vary. Use actual products for accuracy in critical situations.

FontanaShowers<sup>e</sup>