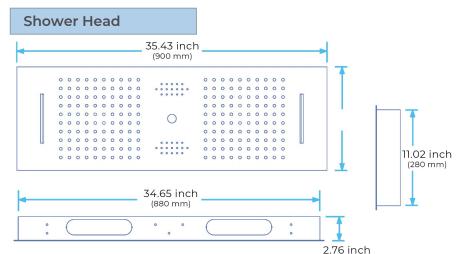

## THERMOSTATIC RAINFALL WATERFALL PHONE CONTROLLED SHOWER SYSTEM WITH SOUND SYSTEM AND HANDHELD SHOWER SPECIFICATIONS

Shower Panel /Hose Material: 304 Stainless Steel Shower Head Size: 900\*300 mm Shower Mixer Material: Brass Concealed Mixer Size: 465\*130 mm Showerheads Install: Embedded Ceiling Mounted Concealed Mixer Install: Wall-Mounted LED Shower Head Functions: Rainfall, Waterfall, Water Column Water Pressure: 0.3 MPA Water Flow: 16L/min~28L/min Hand Shower/ Shower holder Material: Brass Shower Accessories Material: Brass LED Light: Need to Connect Power LED Light Color: 64 Color Shower Hose Length: 1.5M AC: 100-265V 50/60Hz