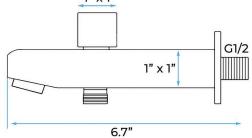

## THERMOSTATIC RAINFALL WATERFALL PHONE CONTROLLED SHOWER SYSTEM WITH SOUND SYSTEM AND HANDHELD SHOWER SPECIFICATIONS

Shower Panel /Hose Material: 304 Stainless Steel Shower Head Size: 900\*300 mm Shower Mixer Material: Brass Concealed Mixer Size: 465\*130 mm Showerheads Install: Embedded Ceiling Mounted Concealed Mixer Install: Wall-Mounted LED Shower Head Functions: Rainfall, Waterfall, Water Column Water Pressure: 0.3 MPA Water Flow: 16L/min~28L/min Hand Shower/ Shower holder Material: Brass Shower Accessories Material: Brass LED Light: Need to Connect Power LED Light Color: 64 Color Shower Hose Length: 1.5M AC: 100-265V 50/60Hz

## Water Pressure: 0.3-0.5MPA Shower Flow Rate: 16-28L/min

All dimensions and specifications are nominal and may vary. Use actual products for accuracy in critical situations.

FontanaShowers<sup>e</sup>