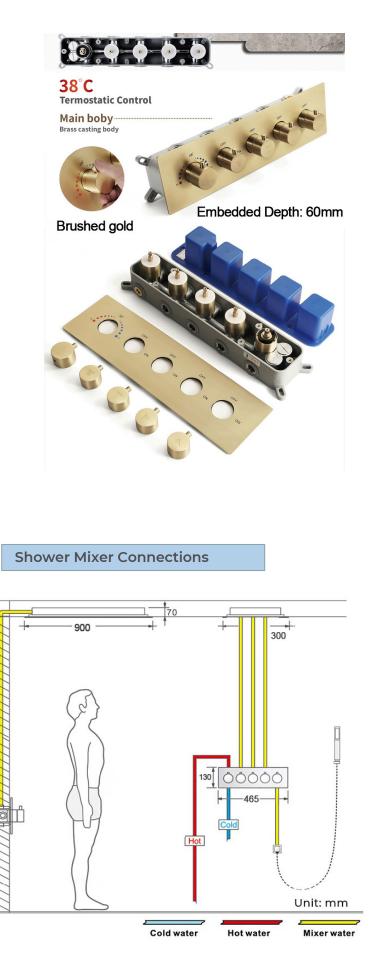

## THERMOSTATIC RAINFALL WATERFALL PHONE CONTROLLED SHOWER SYSTEM WITH SOUND SYSTEM AND HANDHELD SHOWER SPECIFICATIONS

Shower Panel /Hose Material: 304 Stainless Steel Shower Head Size: 900\*300 mm Shower Mixer Material: Brass Concealed Mixer Size: 465\*130 mm Showerheads Install: Embedded Ceiling Mounted Concealed Mixer Install: Wall-Mounted LED Shower Head Functions: Rainfall, Waterfall, Water Column Water Pressure: 0.3 MPA Water Flow: 16L/min~28L/min Hand Shower/ Shower holder Material: Brass Shower Accessories Material: Brass LED Light: Need to Connect Power LED Light Color: 64 Color Shower Hose Length: 1.5M AC: 100-265V 50/60Hz